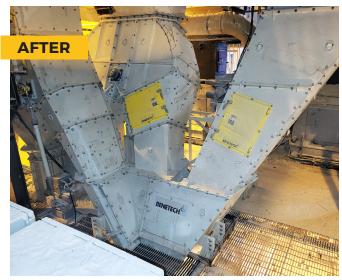

# TRANSFER CHUTE WEARLINERS

Benetech offers a complete line of wear-resistant materials to handle all of the impact and abrasion challenges of bulk material. Our years of material handling experience and technical expertise ensure the right solution for you — by providing wearliners for optimal protection and superior wear life.

### **Wearliner Material Options**

- Ceramic Tile
- Stainless Steel
- Chrome Carbide
- UHMW Tile
- AR-400
- White Iron Castings

## **COMMON APPLICATIONS**

- Chutes and hopper liners
- **■** Fan housing liners
- **■** Skirt liners
- **■** Bunker liners
- Slider beds
- Screen plates
- **■** Bucket liners

- Flop gate liners
- Fan cheek liners
- Storage bins
- **■** Silo liners
- **■** Wear strips
- Grizzly bars
- Truck bed strips