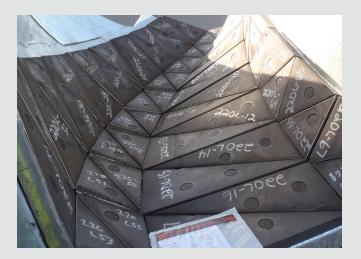

# TRANSFER CHUTE WEARLINERS

Benetech offers a complete line of wear-resistant materials to handle all of the impact and abrasion challenges of bulk material. Our years of material handling experience and technical expertise ensure the right solution for you — by providing wearliners for optimal protection and superior wear life.

### **Wearliner Material Options**

- Ceramic Tile
- Stainless Steel
- Chrome Carbide
- UHMW Tile
- AR-400
- White Iron Castings