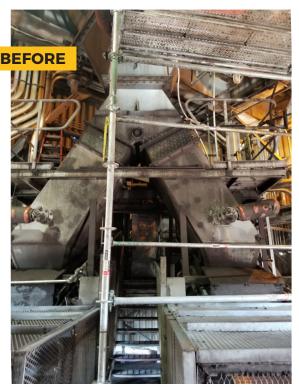

Our engineered Advanced Flow Transfer Chutes are designed and tested to perform in the most demanding applications.

After evaluating your needs, our expert engineering chute team can design, fabricate, and install a customized material handling solution to your exact requirements.

Common applications include unique transfer chutes for transfer towers, cascade conveyors, and post-crusher load zones.

By adeptly improving material flow issues, Benetech's engineered transfer chutes help prevent the generation of dust rather than just passively trying to control it.

### **BENEFITS TO ENGINEERED CHUTES**

- Maximizes material throughput and ensures meeting of design flow requirements
- Minimizes spillage and airborne dust
- Reduces turbulence and high-impact for longer chute liner life
- Reduces degradation of conveyed material
- Optimizes belt life due to reduced loading impact
- Provides longer intervals between service and maintenance