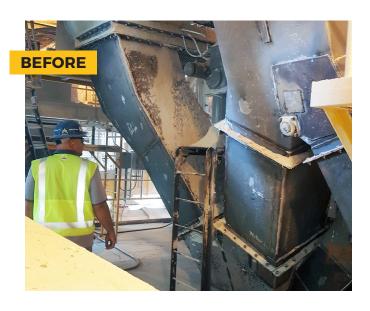

# TRANSFER CHUTE WEARLINERS

Benetech offers a complete line of wear-resistant materials to handle all of the impact and abrasion challenges of bulk material. Our years of material handling experience and technical expertise ensure the right solution for you — by providing wearliners for optimal protection and superior wear life.

### **Wearliner Material Options**

- Ceramic Tile
- Stainless Steel
- Chrome Carbide
- UHMW Tile
- AR-400
- White Iron Castings

## **COMMON APPLICATIONS**

- Chutes and hopper liners
- **■** Fan housing liners
- **■** Skirt liners
- **■** Bunker liners
- Slider beds
- Screen plates
- **■** Bucket liners

- Flop gate liners
- Fan cheek liners
- Storage bins
- **■** Silo liners
- **■** Wear strips
- Grizzly bars
- Truck bed strips