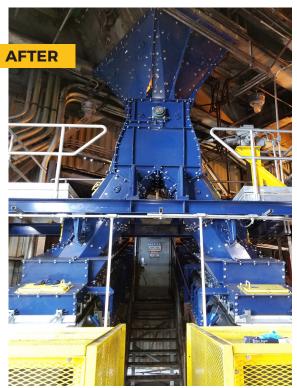

Our engineered Advanced Flow Transfer Chutes are designed and tested to perform in the most demanding applications.

After evaluating your needs, our expert engineering chute team can design, fabricate, and install a customized material handling solution to your exact requirements.

Common applications include unique transfer chutes for transfer towers, cascade conveyors, and post-crusher load zones.

By adeptly improving material flow issues, Benetech's engineered transfer chutes help prevent the generation of dust rather than just passively trying to control it.

### **BENEFITS TO ENGINEERED CHUTES**

- Maximizes material throughput and ensures meeting of design flow requirements
- Minimizes spillage and airborne dust
- Reduces turbulence and high-impact for longer chute liner life
- Reduces degradation of conveyed material
- Optimizes belt life due to reduced loading impact
- Provides longer intervals between service and maintenance