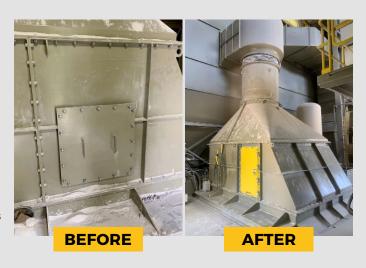

### **Full-Sized Access Doors**

#### FOR LARGER ENTRANCES

- Full-sized entrance doors
- Grease fitting on pinned hinges for no play or locking up
- Door seals are hidden in a protected groove for long-lasting service
- Mild steel construction with outlined deflector pan, painted safety yellow
- Custom-sized access door styles to meet your needs
- Mild or stainless steel options