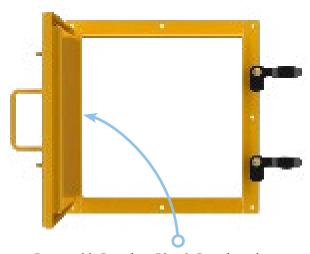

# **Inspection Doors**

Benetech's inspection doors have a unique design that enable full access to service and maintenance while providing a dust-tight seal. Benetech's doors are a proven technology that helps minimize airborne dust and spillage while providing easy access.

## PREMIUM PLUS INSPECTION DOOR

- Best performance and savings
- Greased fittings on pinned hinges
- "Never seize" latches
- Patented design
- Dust-tight seal
- Wearliner & screen options
- Custom sizes available

#### PREMIUM INSPECTION DOOR

- Incorporates the patented features of the Premium Plus door, but at a reduced price
- "Never seize" latches
- Dust-tight seal
- Wearliner & stainless steel options
- Custom sizes available

#### STANDARD INSPECTION DOOR

- Most price competitive door for basic performance
- Dust-tight seal
- · Low-profile design
- Screen optional
- Custom sizes available