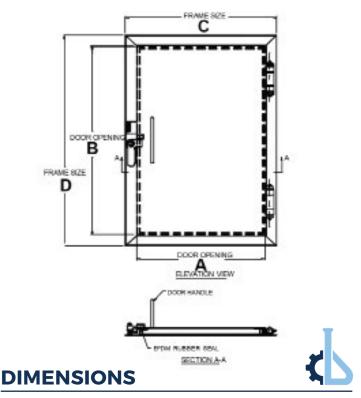

#### **COMMON DOOR SIZES**

- 14" x 7"
- 12" x 18"
- 18" x 24"
- 24" x 18"
- 12" x 12"
- 18" x 18"
- 24" x 24"
- Custom sizes available

Benetech's Premium Plus & Premium doors include an optional deflector pan which creates a flat interior surface when the door is closed ensuring less dust accumulation on the frame.

|   | BD-1212 | BD-1218 | BD-1818 | BD-1824 | BD-2418 | BD-2424 |
|---|---------|---------|---------|---------|---------|---------|
| Α | 12"     | 12"     | 18"     | 18"     | 24"     | 24"     |
| В | 12"     | 18"     | 18"     | 24"     | 18"     | 24"     |
| С | 16"     | 16"     | 22"     | 22"     | 28"     | 28"     |
| D | 16"     | 22"     | 22"     | 28"     | 22"     | 28"     |