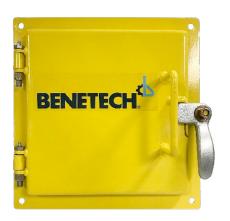

## PREMIUM PLUS INSPECTION DOOR

- Best performance and savings
- Greased fittings on pinned hinges
- "Never seize" latches
- Patented design
- Dust-tight seal
- Wearliner & screen options
- Custom sizes available

#### PREMIUM INSPECTION DOOR

- Incorporates the patented features of the Premium Plus door, but at a reduced price
- "Never seize" latches
- Dust-tight seal
- Wearliner & stainless steel options
- Custom sizes available

#### STANDARD INSPECTION DOOR

- Most price competitive door for basic performance
- Dust-tight seal
- · Low-profile design
- Screen optional
- Custom sizes available