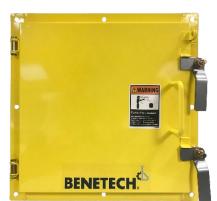

### **Full-Sized Access Doors**

#### FOR LARGER ENTRANCES

- Full-sized entrance doors
- Grease fitting on pinned hinges for no play or locking up
- Door seals are hidden in a protected groove for long-lasting service
- Mild steel construction with outlined deflector pan, painted safety yellow
- Custom-sized access door styles to meet your needs
- Mild or stainless steel options