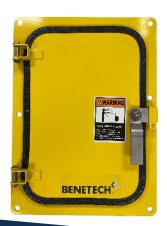

### **Full-Sized Access Doors**

#### FOR LARGER ENTRANCES

- Full-sized entrance doors
- Grease fitting on pinned hinges for no play or locking up
- Door seals are hidden in a protected groove for long-lasting service
- Mild steel construction with outlined deflector pan, painted safety yellow
- Custom-sized access door styles to meet your needs
- Mild or stainless steel options