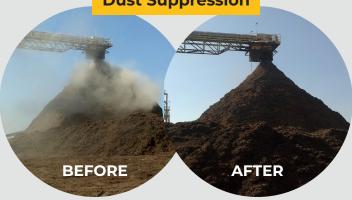

#### **DUST SUPPRESSION**

- Wet Suppression
- Residual Suppression
- Foam Suppression
- BenePak, CleanPak, & MiniPak Application Systems
- Dust Tarbt Pile Sealer

## **Dust Suppression**

2023-02