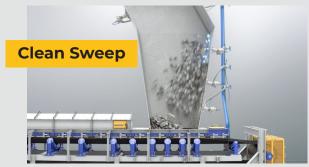

#### MATERIAL FLOW

- Engineered Transfer Chutes
- Discrete Element Method (DEM) Flow Analysis
- Clean Sweep Air Control System