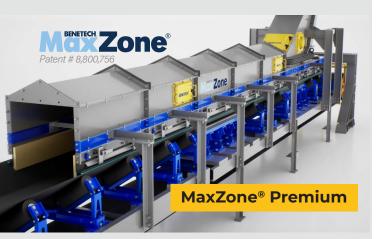

# Load Zone Transfer & Containment

#### CONTAINMENT

- MaxZone® Premium Load Zone System
- MaxZone® Standard Load Zone System
- MaxZone Plus® Transfer Chute Alignment Correction
- SC3® Self-Cleaning Conveyor Capsule