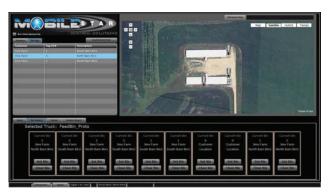

FEEDLOK Dashboard

**FEEDLOK** delivers all these features right at your desktop! It's easy to use...easy to set up...and **FEEDLOK** will pay for itself quickly with no more wrong deliveries.

FEEDLOK
enables feed
tracking from
the origin location
to the RFID tag
at the farm bin
location