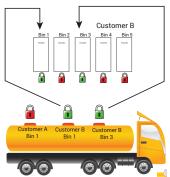

## FEEDLOK

**CONTROL SYSTEMS** 

Right Bin...
Right Feed...

**CONTROL SYSTEMS** 

**FEEDLOK** is a revolutionary concept in distributing feed from the feed mill to the farm.

- Right Feed...right bin...everytime. **FEEDLOK** gives you the security of knowing that the right feed gets delivered to the right bin.
- No more wrong deliveries. Code your feed mixture to the RFID tags. The hard coded RFID (Radio Frequency Identification Tag)...will never change...unless you want to change the code.
- Tag the Bin. Simply tag the bin to the delivery point with the information you input at the feed mill and **FEEDLOK** will do the rest. Wrong code...and **FEEDLOK** will not allow dispensing of the Feed mix. It's as simple as the RFID tag code matching the **FEEDLOK** code .

Hard Coded RFID Tags Sequential Events Clock time...to event Event Alarms GPS truck location ...and there's more!

- You'll always know where your trucks are! **FEEDLOK** has a built in GPS tracking system.
- Alarms. If manual override is engaged...FEEDLOK will deliver an alarm.
- Time the Event. You will always know exactly when the delivery was made... and to what bin.

FEEDLOK Dashboard

**FEEDLOK** delivers all these features right at your desktop! It's easy to use...easy to set up...and **FEEDLOK** will pay for itself quickly with no more wrong deliveries.

FEEDLOK
enables feed
tracking from
the origin location
to the RFID tag
at the farm bin
location