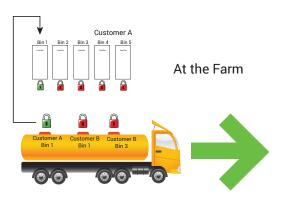

## FEEDLOK

**CONTROL SYSTEMS** 

Right Bin...
Right Feed...

**CONTROL SYSTEMS** 

**FEEDLOK** is a revolutionary concept in distributing feed from the feed mill to the farm.

- Right Feed...right bin...everytime. **FEEDLOK** gives you the security of knowing that the right feed gets delivered to the right bin.
- No more wrong deliveries. Code your feed mixture to the RFID tags. The hard coded RFID (Radio Frequency Identification Tag)...will never change...unless you want to change the code.
- Tag the Bin. Simply tag the bin to the delivery point with the information you input at the feed mill and **FEEDLOK** will do the rest. Wrong code...and **FEEDLOK** will not allow dispensing of the Feed mix. It's as simple as the RFID tag code matching the **FEEDLOK** code .

Hard Coded RFID Tags Sequential Events Clock time...to event Event Alarms GPS truck location ...and there's more!

- You'll always know where your trucks are! **FEEDLOK** has a built in GPS tracking system.
- Alarms. If manual override is engaged...FEEDLOK will deliver an alarm.
- Time the Event. You will always know exactly when the delivery was made... and to what bin.

FEEDLOK Dashboard

**FEEDLOK** delivers all these features right at your desktop! It's easy to use...easy to set up...and **FEEDLOK** will pay for itself quickly with no more wrong deliveries.

FEEDLOK
enables feed
tracking from
the origin location
to the RFID tag
at the farm bin
location