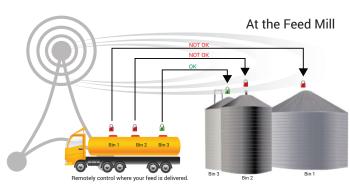

## FEEDLOK

**CONTROL SYSTEMS** 

Right Bin...
Right Feed...

**CONTROL SYSTEMS** 

**FEEDLOK** is a revolutionary concept in distributing feed from the feed mill to the farm.

- Right Feed...right bin...everytime. **FEEDLOK** gives you the security of knowing that the right feed gets delivered to the right bin.
- No more wrong deliveries. Code your feed mixture to the RFID tags. The hard coded RFID (Radio Frequency Identification Tag)...will never change...unless you want to change the code.
- Tag the Bin. Simply tag the bin to the delivery point with the information you input at the feed mill and **FEEDLOK** will do the rest. Wrong code...and **FEEDLOK** will not allow dispensing of the Feed mix. It's as simple as the RFID tag code matching the **FEEDLOK** code .

Hard Coded RFID Tags Sequential Events Clock time...to event Event Alarms GPS truck location ...and there's more!

- You'll always know where your trucks are! **FEEDLOK** has a built in GPS tracking system.
- Alarms. If manual override is engaged...FEEDLOK will deliver an alarm.
- Time the Event. You will always know exactly when the delivery was made... and to what bin.

FEEDLOK Dashboard

**FEEDLOK** delivers all these features right at your desktop! It's easy to use...easy to set up...and **FEEDLOK** will pay for itself quickly with no more wrong deliveries.

FEEDLOK
enables feed
tracking from
the origin location
to the RFID tag
at the farm bin
location