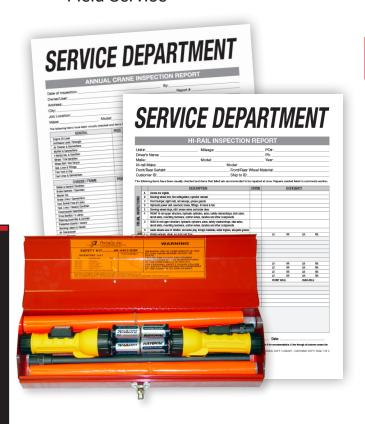

# **VEHICLE INSPECTIONS:**

The safety and reliability of your equipment is always a high priority. That's why, at Summers Rubber, we have certified inspectors for hi-rail, crane and DOT equipment.

Summers Rubber offers preventative maintenance programs, quarterly, bi-annually and annually to suit your requirements. Our inspections include:

- Hi-Rail Vehicle Inspections
- Crane Inspections
- Rail Trucks
- DOT Equipment Inspections
- Safety Kits