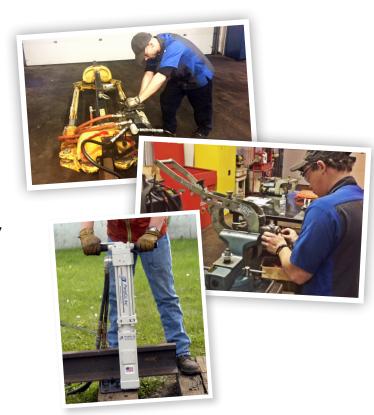

#### **TOOL SALES & REPAIR**

Summers Rubber sells top industry brands of railroad tools including Stanley Tools, Portaco & Power Team, while also repairing brands including Stanley Tools, Portaco, Power Team, Geismar, Enerpac and Simplex.

### **WARRANTY & SERVICE CENTER**

Summers Rubber has your back when tools go down. We are your authorized service and repair center for both Stanley Tools and Portaco Tools.

Minimize downtime with our fast turn-around and expert hydraulic service technicians, while having peace of mind that we offer competitive prices on all tool repairs.

# **MOBILE RAIL EQUIPMENT REPAIR**

Each Summers Rubber facility is fully equipped to provide complete mobile equipment repair for customers that do not have the time or facility to accomplish this work.

Whether planned maintenance or an unforeseen breakdown, our certified hydraulic technicians are on the job day or night to make sure downtime is kept to a minimum. With stock of PTOs, pumps, components, and plumbing materials, we provide prompt and professional service.