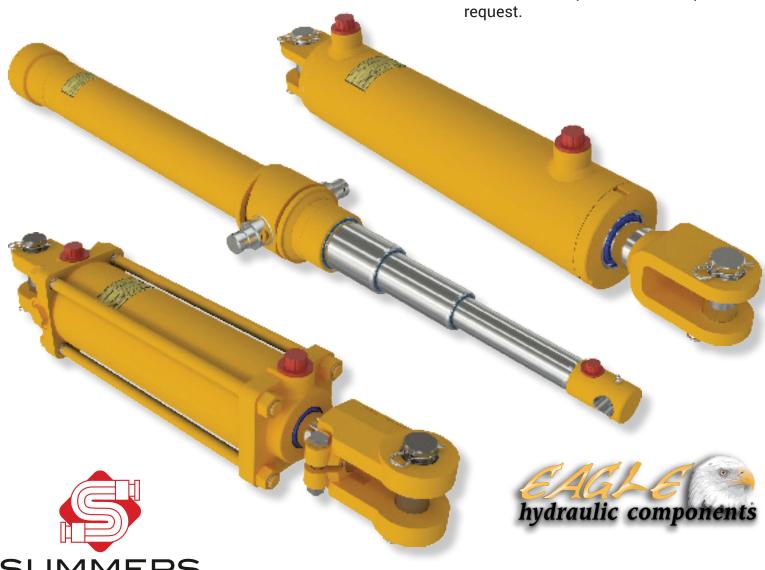

## **Standard Hydraulic Cylinders**

Eagle offers a complete line of standard hydraulic cylinder products. We stock a range of welded body rod cylinders, tie rod cylinders as well as single acting telescopic cylinders.

We also offer the ability to customize our standard products to suit your application. We have many choices of rod and end mounts.

#### **Standard Features**

- · High Quality North American Seals
- High Quality Chrome or Nitrided Rod
  - Chrome Rod rated from 96 hrs up to 200 hrs salt spray test
  - Nitride Rod rated for 150 hrs salt spray test
- High Quality Pulse Arc MIG Weld
- High Quality Paint
  - Powder coated paint available upon request.