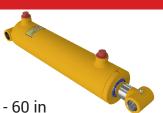

## **HBU: Bushing Attachment**

Pressure: 3000 PSIBore: 1.0 in - 5.0 in

Stroke: 4 in - 48 in

Rod: 1.000 in - 2.5 in

Retracted Length: 12 in - 60 in

Bushing Inside Dia.: 0.75 in - 1.75 in