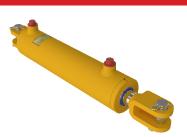

# HTR: Tie-Rod Cylinder-2500 PSI

Pressure: 2500 PSI

• Bore: 2.0 in - 5.0 in

Stroke: 4 in - 36 inRod: 1.125 in - 2.0 in

 Retracted Length: 14.25 in - 48.25 in

Pin: 1.0 in

## **HTH: Tie-Rod Cylinder-3000 PSI**

Pressure: 3000 PSI

Bore: 2.0 in - 5.0 in

Stroke: 4 in - 36 in

Rod: 1.125 in - 2.0 in

Retracted Length:

14.25 in - 48.25 in

Pin: 1.0 in