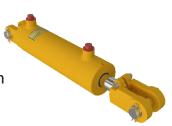

#### **HCL: Clevis Attachment**

Pressure: 3000 PSIBore: 2.0 in - 5.0 in

• Stroke: 4 in - 36 in

• Rod: 1.25 in - 2.5 in

• Retracted Length: 14.25 in - 48.25 in

Pin: 1.25 in & 1.5 in