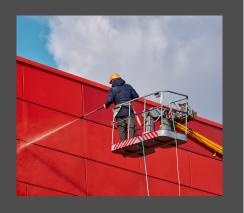

## PRESSURE WASHER HOSE & ACCESSORIES

Pressure washer hose and accessories are used in Commercial Car Washes, Floor Cleaning, Industrial Cleaning, and Home use pressure washers. These many applications have different critical to application needs.

# **PRESSURE WASHER HOSE & ACCESSORIES**

Our premade and custom fabricated pressure washer hose assemblies are the perfect solution for your cleaning needs. Built with braided steel wire to increase safety from rupture. Pressure washers are available in multiple cover options including gray, blue, and yellow non-marking. Our assembly staff are NAHAD certified and have years of experience with industrial hose fabrication. Trust the experts with this critical application hose!