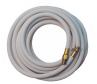

#### WASHDOWN HOSES READY TO GO

#### **Hand Built Washdown Hoses**

- Premium White Wrapped Impression Cover
- Permanent Crimp End Connections
- Chlorobutyl Tube
- Hypalon Cover
- -20°F 200°F
- Stainless Steel Internal Spring Guard
- Available in White, Black, Red, Yellow, and Blue Covers