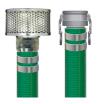

## Rubberworx<sup>™</sup> 1006 Green **PVC Suction Hose**

Rubberworx™ 1009 Blue PVC

Discharge Hose

Rubberworx<sup>™</sup> 1001 Orange & **Clear PVC Suction Hose** 

Rubberworx<sup>™</sup> 1005 Rubber **Water Suction Hose** 

- Blue PVC Discharge
- Red PVC Discharge
- Black Nitrile Discharge
- Fire Hose
- Mill Hose
- Rubber Water Discharge
- Green or Clear PVC Suction
- Orange & Clear PVC Suction
- **Rubber Water Suction**
- **Bauer Couplings**
- Cam & Groove