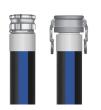

## Rubberworx<sup>™</sup> 1006 Green **PVC Suction Hose**

Rubberworx™ 1009 Blue PVC

Discharge Hose

Rubberworx<sup>™</sup> 1001 Orange & **Clear PVC Suction Hose** 

Rubberworx<sup>™</sup> 1005 Rubber **Water Suction Hose** 

Rubberworx™ 1010 Red PVC **Discharge Hose** 

Rubberworx™ 1007 Black Nitrile Discharge Hose

PREMADE HOSES

Don't wait for your water suction & discharge hose to be made, we have premade assemblies ready to ship today.