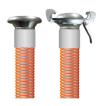

## Rubberworx<sup>™</sup> 1006 Green **PVC Suction Hose**

Rubberworx™ 1009 Blue PVC

Discharge Hose

Rubberworx<sup>™</sup> 1001 Orange & **Clear PVC Suction Hose** 

Rubberworx<sup>™</sup> 1005 Rubber **Water Suction Hose** 

- Blue PVC Discharge
- Red PVC Discharge
- Black Nitrile Discharge
- Fire Hose
- Mill Hose
- Rubber Water Discharge
- Green or Clear PVC Suction
- Orange & Clear PVC Suction
- **Rubber Water Suction**
- **Bauer Couplings**
- Cam & Groove